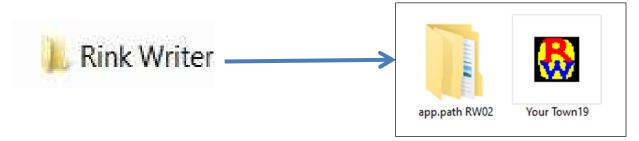

## The app.pathRW02 "Game" Folder

An "app.pathRW02" folder is automatically created inside of your desktop "Rink Writer" folder the first time you run the software.

The "app.pathRW02" folder contains all of the data for your RinkWriter folder.