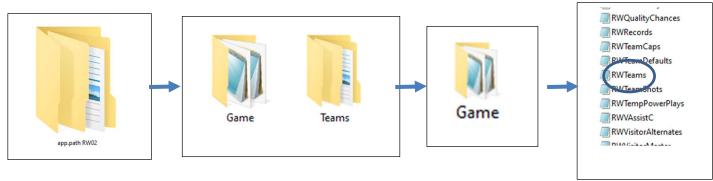

## The app.pathRW02 "Game" Folder

An "app.pathRW02" folder is automatically created inside of your desktop "Rink Writer" folder the first time you run the software.

The "app.pathRW02" folder contains all of the data for your RinkWriter folder.

All of your "Team Names" are stored inside of the "RWTeams" file.

Your rink-side scorekeeper may never need to know about any of these folders because they are created and updated in the background when you run the RinkWriter software.

This is important "ONLY" for importing "ALL" team rosters.

When you import "All" team rosters (optional), you will be instructed to replace the "RW Teams" file and the "HS" folder with new ones.

Only then is it important to know where they are located.